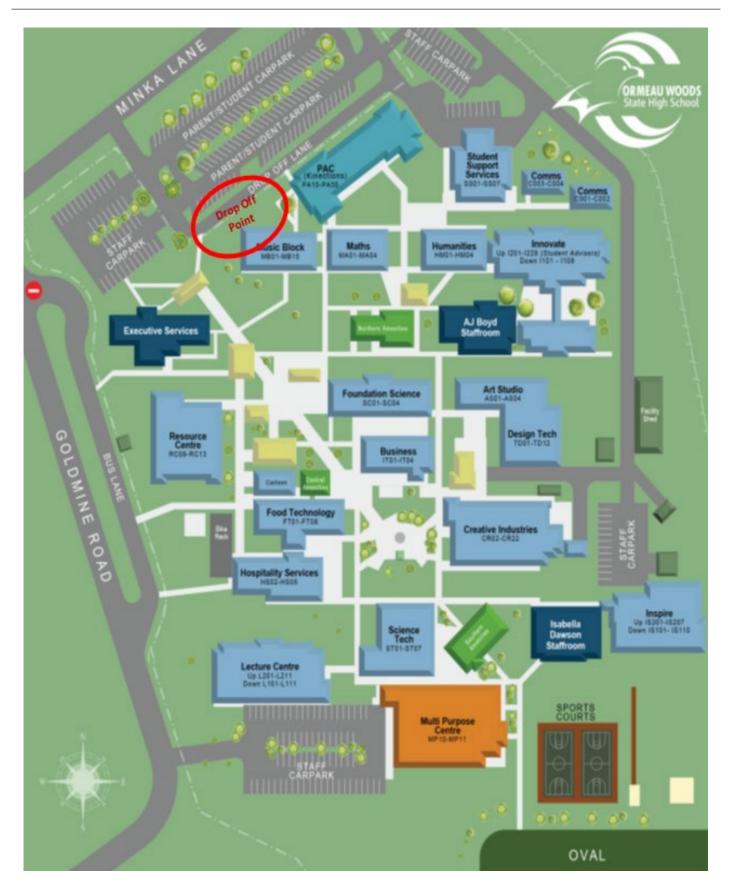

We require students to arrive at the designated Drop-Off Point (see attached map) each day before 8.30am. The days will conclude at 2.30pm where students can be collected from the Drop-Off Point. We request that students wear their current Year 6 school uniform. Students are also required to bring a water bottle, hat and provide own morning tea and lunch across the days.